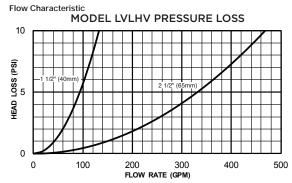

## ANGLE HOSE VALVE

MODEL LVLHV

Lansdale Angle Hose Valves feature all brass construction with cast bodies for rigidity and light weight. Rated to 300 lbs. These valves can be used with a Fire Hose Rack Assembly or as a Fire Department Connection outlet.