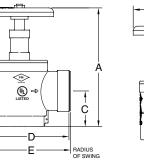

2-1/2 GROOVED INLET x NST;

NYCC; FDNY

2-1/2 NPT x MNST, NYCC, FDNY, FNST, MPHX, MTEMPE

1-1/2 NPT x MNST, or FNST

\*female outlet

| DIMENSIONS & WEIGHTS |           |             |           |        |        |        |                 |  |
|----------------------|-----------|-------------|-----------|--------|--------|--------|-----------------|--|
| ТҮРЕ                 | A<br>OPEN | A<br>CLOSED | B<br>(IN) | C (IN) | D (IN) | E (IN) | WEIGHT<br>(LBS) |  |
| а                    | 7-3/4     | 6-3/4       | 4         | 2      | 2-1/2  | 2-3/4  | 4               |  |
| af*                  | 7-3/4     | 6-3/4       | 4-1/8     | 2      | 2-5/8  | 2-7/8  | 4               |  |
| b                    | 10-5/8    | 8-7/8       | 5         | 2-3/4  | 3-1/8  | 3-1/2  | 8               |  |
| bf*                  | 10-5/8    | 8-7/8       | 5         | 2-3/4  | 3-3/8  | 3-3/4  | 8               |  |
| с                    | 11-1/2    | 9-7/8       | 5         | 3-5/8  | 3-1/8  | na     | 9               |  |
| cf*                  | 11-1/2    | 9-7/8       | 5         | 3-5/8  | 3-3/8  | na     | 9               |  |