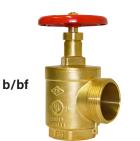

2-1/2 GROOVED INLET x NST;

NYCC; FDNY

2-1/2 NPT x MNST, NYCC, FDNY, FNST, MPHX, MTEMPE

1-1/2 NPT x MNST, or FNST

\*female outlet

| DIMENSIONS & WEIGHTS |           |             |           |        |        |        |                 |  |
|----------------------|-----------|-------------|-----------|--------|--------|--------|-----------------|--|
| ТҮРЕ                 | A<br>OPEN | A<br>CLOSED | B<br>(IN) | C (IN) | D (IN) | E (IN) | WEIGHT<br>(LBS) |  |
| а                    | 7-3/4     | 6-3/4       | 4         | 2      | 2-1/2  | 2-3/4  | 4               |  |
| af*                  | 7-3/4     | 6-3/4       | 4-1/8     | 2      | 2-5/8  | 2-7/8  | 4               |  |
| b                    | 10-5/8    | 8-7/8       | 5         | 2-3/4  | 3-1/8  | 3-1/2  | 8               |  |
| bf*                  | 10-5/8    | 8-7/8       | 5         | 2-3/4  | 3-3/8  | 3-3/4  | 8               |  |
| с                    | 11-1/2    | 9-7/8       | 5         | 3-5/8  | 3-1/8  | na     | 9               |  |
| cf*                  | 11-1/2    | 9-7/8       | 5         | 3-5/8  | 3-3/8  | na     | 9               |  |