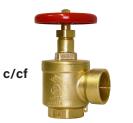

2-1/2 GROOVED INLET x NST;

NYCC; FDNY

2-1/2 NPT x MNST, NYCC, FDNY, FNST, MPHX, MTEMPE

1-1/2 NPT x MNST, or FNST

\*female outlet

| DIMENSIONS & WEIGHTS |           |             |           |        |        |        |                 |  |
|----------------------|-----------|-------------|-----------|--------|--------|--------|-----------------|--|
| ТҮРЕ                 | A<br>OPEN | A<br>CLOSED | B<br>(IN) | C (IN) | D (IN) | E (IN) | WEIGHT<br>(LBS) |  |
| а                    | 7-3/4     | 6-3/4       | 4         | 2      | 2-1/2  | 2-3/4  | 4               |  |
| af*                  | 7-3/4     | 6-3/4       | 4-1/8     | 2      | 2-5/8  | 2-7/8  | 4               |  |
| b                    | 10-5/8    | 8-7/8       | 5         | 2-3/4  | 3-1/8  | 3-1/2  | 8               |  |
| bf*                  | 10-5/8    | 8-7/8       | 5         | 2-3/4  | 3-3/8  | 3-3/4  | 8               |  |
| с                    | 11-1/2    | 9-7/8       | 5         | 3-5/8  | 3-1/8  | na     | 9               |  |
| cf*                  | 11-1/2    | 9-7/8       | 5         | 3-5/8  | 3-3/8  | na     | 9               |  |